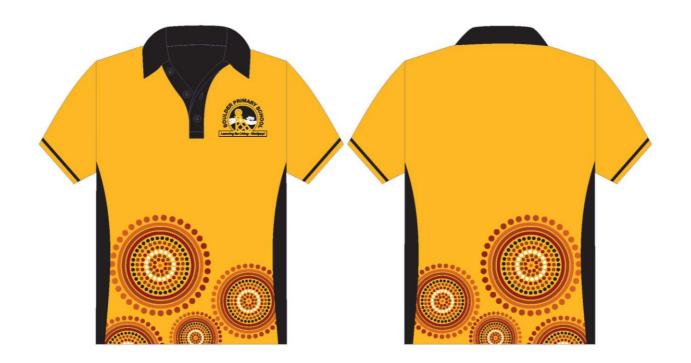

Current student uniform shirt:

. . . . . . . . . . . .

. .

. . . . . . . . . . . .

. . . . . . . .

. . . . . . . . . .

. . . . . . . . . . .

.